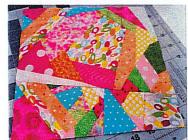

#### Crumb Quilt Block All Skill Levels

Learn how to make a 10 x 10 inch "crumb" quilt block using scrap pieces of fabric. No pattern or plan ahead necessary to do this free flow, no stress, way of quilting. Utilize all those leftover "scraps" from other projects, rather than throwing them away.