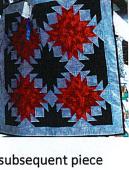

#### Maple Leaf Flurries Quilt Intermediate Skill Level

Are you intimidated by foundation paper piecing? Maple Leaf Flurries is a beginner pattern from Judy Niemeyer at Quiltworx. This simple pattern makes a 42" x 42" wall-hanging from just three colors of fabric. All foundation papers and comprehensive directions with a color layout are included in the class. Extra foundation papers are available if a larger quilt is desired. No previous paper piecing experience is necessary, but helpful. Participants will learn to cut out foundation papers and templates. Participants will use templates to cut out fabrics and learn how to organize fabrics for easier sewing.

Participants will learn to sew on foundation papers and how to correctly trim and add each subsequent piece of fabric. Participants should be able to complete 8 units or more. In class instruction will be given on joining the units and completing the quilt top. This information is also included in the written directions.

**Instructor**: Mary Averbeck

Class Fee: \$53