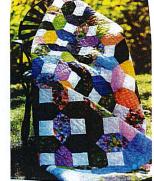

#### X's and O's Quilt Top Beginner Skill Levels

Students will complete a Quilt Top.

Supplies to Bring: Basic Machine Supply List (see page 3) Instructor will supply quilt top

**Instructor**: Nancy Lindsay

Class Fee: \$40