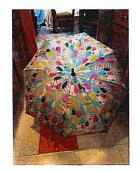

#### Let's Create an Umbrella Intermediate Skill Levels

Together we will make an umbrella out of cotton fabric! Fabric will be waterproofed so your umbrella is usable.

<u>Supplies to Bring</u>: Basic sewing supply kit (see list on page 3), all other materials will be provided. Fabric kit included and cut out. No fabric will be the same.

**Instructor**: Michelle Padgett

Class Fee: \$80

c sewin