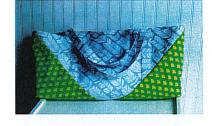

#### Flying Geese Tote Bag Beginner Skill Levels

Participants will make a large tote bag from giant flying geese. This tote is made with cotton canvas.

Supplies to Bring: Basic Machine supplies, see pg 3. Kits will be provided with