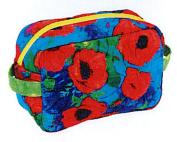

#### Hemingway Pouch Beginner Skill Levels

Create the Quilted Hemingway Pouch in an afternoon. The way this bag comes together quickly will have you ready to make one for everyone you know. Instructor will provide all supplies for project. Pattern included in class fee.