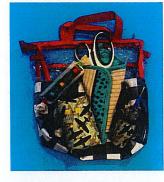

#### Sew Demented Organizer Intermediate Skill Levels

We will make the Sew Together Organizer by Sew Demented. This fourcompartment organizer is great for traveling with sewing and quilting supplies, toiletries, pencil cases, etc. This is four-hour class. Purchase of pattern included with the class fee.

#### Gadgets, Gizmos, and Widgets Beginner Skill Levels

Make the essentials to take to your quilts classes and retreats. You will make Bobbins Holder Scissor Protector Magnetic Pin Cushion Chain Piecing Cutter Zippered bag