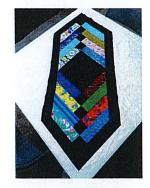

#### Maple Leaf Flurries Quilt Intermediate Skill Level

Are you intimidated by foundation paper piecing? Maple Leaf Flurries is a beginner pattern from Judy Niemeyer at Quiltworx. This simple pattern makes a 42" x 42" wall-hanging from just three colors of fabric. All foundation papers and comprehensive directions with a color layout are included in the class. Extra foundation papers are available if a larger quilt is desired. No previous paper piecing experience is necessary, but helpful. Participants will learn to cut out foundation papers and templates. Participants will use templates to cut out fabrics and learn how to organize fabrics for easier sewing.