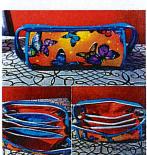

#### Flying Geese Tote Bag Beginner Skill Levels

Participants will make a large tote bag from giant flying geese. This tote is made with cotton canvas.

Supplies to Bring: Basic Machine supplies, see pg 3. Kits will be provided with