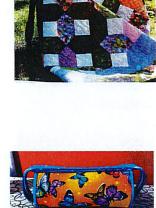

#### Flying Geese Tote Bag Beginner Skill Levels

Participants will make a large tote bag from giant flying geese. This tote is made with cotton canvas.

Supplies to Bring: Basic Machine supplies, see pg 3. Kits will be provided with